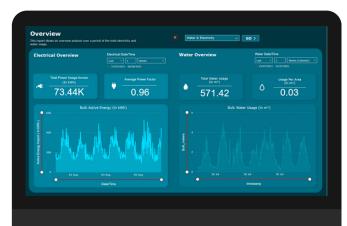

### **Data Visualisation with Microsoft PowerBi**

We bring data to life with the use of powerful data intelligence tools such as Microsoft PowerBi. With cloud-based PowerBi, you can access data from anywhere, at any time, ensuring critical insights are always within reach. In addition, you can simultaneously view multiple datapoints through interactive tooltips.

#### **Dynamic Dashboards**

We leverage PowerBi to deliver dynamic, rich dashboards that keep you up to date with scheduled refreshes and real-time insights.