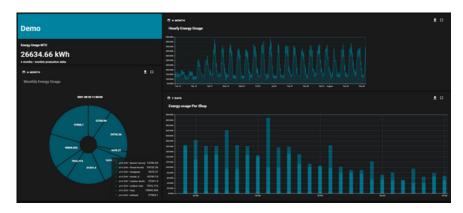

# **Digital Twin's Management Console**

Our in-house, open-source platform for data visualisation is the go-to tool for executives aiming to optimize business processes. By combining real-time and legacy data through automated scripts, our platform unifies diverse data sources into compelling visual narratives, presented through carefully crafted visualisation widgets. With instant reporting, customized notifications, and tailored work flows, this powerful tool is invaluable for executives who are driving digital transformation and optimizing business metrics.

#### **Custom Dashboards**

Our console is customized/tailored featuring data tables, time distribution charts, pie charts, line graphs, bar graphs, etc. We elevate data visualisation with advanced multi-layered visuals and comprehensive data analytics solutions.