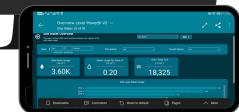

#### **Mobile Access**

Mobile PowerBi keeps you informed while you are on the move, offering secure and flexible access to your data through an app available on any device.