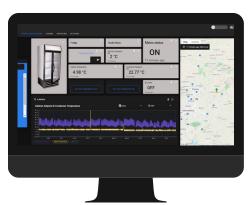

# **Digital Twin's Management Console**

Our in-house, open-source platform for data visualisation is the go-to tool for executives aiming to optimize business processes. By combining real-time and legacy data through automated scripts, our platform unifies diverse data sources into compelling visual narratives, presented through carefully crafted visualisation widgets. With instant reporting, customized notifications, and tailored work flows, this powerful tool is invaluable for executives who are driving digital transformation and optimizing business metrics.

#### **Custom Dashboards**

Our console is customized/tailored featuring data tables, time distribution charts, pie charts, line graphs, bar graphs, etc. We elevate data visualisation with advanced multi-layered visuals and comprehensive data analytics solutions.

#### **Advanced Processing Features**

Our console supports custom processing functions with embedded coding features for advanced processing. The console also has built in functions powered by Node-RED to help simplify processes for users of all technical levels.