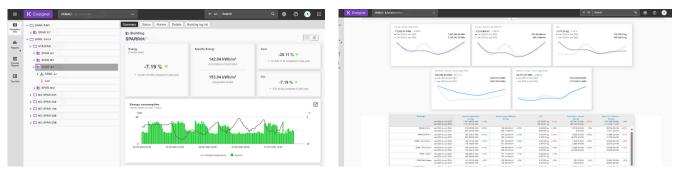

### Kiona's SCADA System, IWMAC

IWMAC, is a hybrid web-based solution that helps monitor and control all refrigeration installations. The system provides a comprehensive digital platform that visualises, monitors, and manages operations and installations.

#### **Comprehensive Monitoring and Control**

Continuous facility monitoring/control with the ability to see plant status, access lists, temperature graphs, overview images, and display/service modes, enabling overall cost reduction.