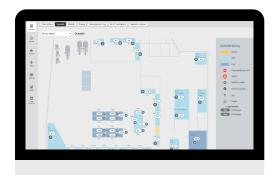

### Kiona's SCADA System, IWMAC

IWMAC, is a hybrid web-based solution that helps monitor and control all refrigeration installations. The system provides a comprehensive digital platform that visualises, monitors, and manages operations and installations.

#### **Comprehensive Monitoring and Control**

Continuous facility monitoring/control with the ability to see plant status, access lists, temperature graphs, overview images, and display/service modes, enabling overall cost reduction.